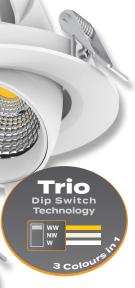

## Specification Features

Input Voltage: 240 V AC
Power (W): 13 W
IP rating (IP): 20

 $Lumens \ (lm): \\ Warm \ White \ 3000 K-780 lm$ 

Neutral White 4000K - 880lm

White 5000K - 870lm

LED type: COB

CCT: 3000K - 4000K - 5000K (Switchable)