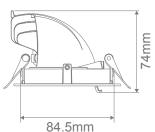

ight is provided from a single point COB high performing LED with a perfectly matched  $60^\circ$  optical reflector. The reflector behaves in much the same way as a standard 50W halogen lamp does with the favourable scallop style illumination. Added benefits of up to  $45^\circ$  tilt function and fully mains dimmable LED driver makes this a perfect alternative to halogen and CFL style down lights.

## Specification Features

Input Voltage: 240 V AC
Power (W): 13 W
IP rating (IP): 20

 $Lumens \ (lm): \\ Warm \ White \ 3000 K-780 lm$ 

Neutral White 4000K - 880lm

White 5000K - 870lm

LED type: COB

CCT: 3000K - 4000K - 5000K (Switchable)

CRI: ≥90

Beam angle (°): 60°

Dimmable: Yes\*

Lifespan (hrs): 50,000hrs

\* Fully dimmable with suitable dimmers.







## Diagrams / Additional





| Item No. | variant |       | Colour |
|----------|---------|-------|--------|
|          | Wht     | Blk   | Colour |
| SCOOP-13 | 20468   | 20466 |        |
|          | DALI    |       | TRIO   |
|          | 20469   | 20467 |        |

Cutout: Ø85mm