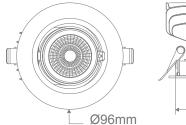

Light is provided from a single point COB high performing LED with a perfectly matched  $60^\circ$  optical reflector. The reflector behaves in much the same way as a standard 50W halogen lamp does with the favourable scallop style illumination. Added benefits of up to  $45^\circ$  tilt function and fully mains dimmable LED driver makes this a perfect alternative to halogen and CFL style down lights.

## Specification Features

Input Voltage: 240 V AC
Power (W): 13 W
IP rating (IP): 20

 $Lumens \ (lm): \\ Warm \ White \ 3000 K-780 lm$ 

Neutral White 4000K - 880lm

White 5000K - 870lm

LED type: COB

CCT: 3000K - 4000K - 5000K (Switchable)

CRI: ≥90

Beam angle (°): 60°

Dimmable: Yes\*

Lifespan (hrs): 50,000hrs

\* Fully dimmable with suitable dimmers.







## Diagrams / Additional





| Item No. | variant |       | Colour |
|----------|---------|-------|--------|
|          | Wht     | Blk   | Colour |
| SCOOP-13 | 20468   | 20466 |        |
|          | DALI    |       | TRIO   |
|          | 20469   | 20467 |        |

Cutout: Ø85mm