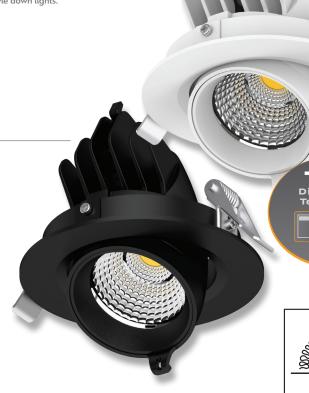

## Description

The SCOOP-13 is the first in the line-up of single point COB adjustable LED down lights. Features include satin white or black finished frame and glass diffuser. Light is provided from a single point COB high performing LED with a perfectly matched  $60^\circ$  optical reflector. The reflector behaves in much the same way as a standard 50W halogen lamp does with the favourable scallop style illumination. Added benefits of up to  $45^\circ$  tilt function and fully mains dimmable LED driver makes this a perfect alternative to halogen and CFL style down lights.

Cutout: Ø85mm